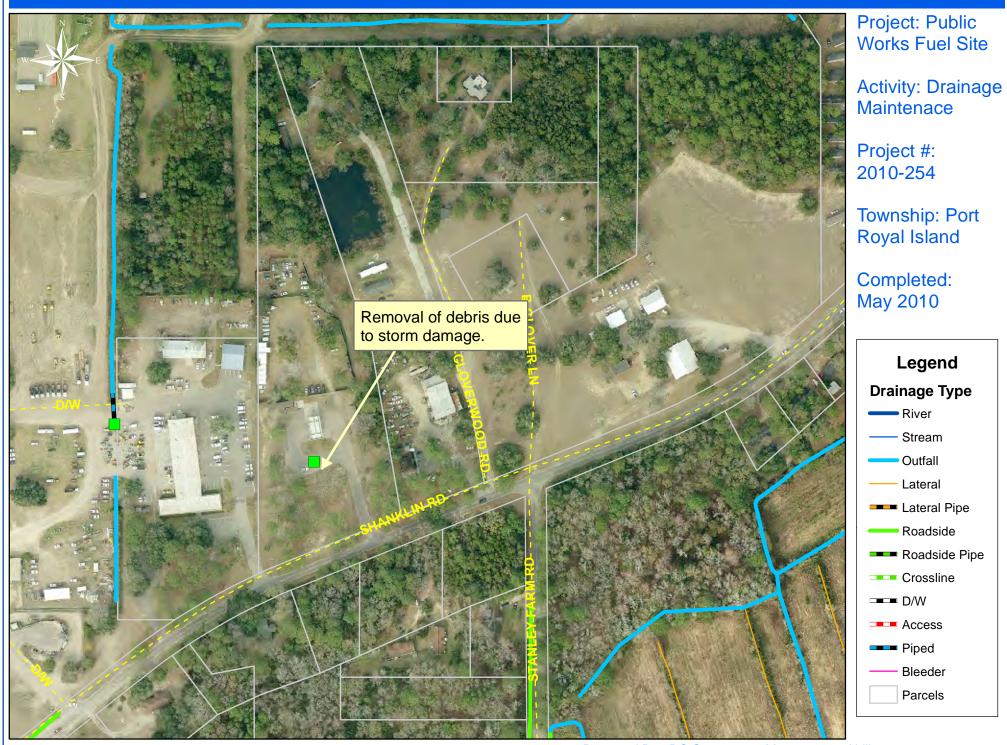

## Beaufort County Public Works Stormwater Infrastructure

Project Summary

|                                                           |             |                 |           | 1         | r rojoot Gammary |                          |
|-----------------------------------------------------------|-------------|-----------------|-----------|-----------|------------------|--------------------------|
| Project Summary: Public Works Complex Fuel Site           |             |                 |           |           |                  | Site Photographs         |
|                                                           |             | <b>o</b>        |           |           |                  | (Pictures Not Available) |
| Project #: 2010-254                                       |             | Completed:      | May-10    |           |                  |                          |
| Narrative Description of P                                | Project:    |                 |           |           |                  |                          |
| Removal of debris due to storm damage.                    |             |                 |           |           |                  |                          |
|                                                           | Storm Gama  | iye.            |           |           |                  |                          |
| Material Cost, Rental Ec                                  | uipment Su  | ummarv. and     | Labor     |           | 1                |                          |
|                                                           | 1           | <b>,</b> ,      |           |           |                  |                          |
| Material                                                  | Unit        | Cost/Unit       | Qty       | Cost      | ]                |                          |
| Debris Disposal                                           | ton         | \$33.00         | 4.3       | \$141.24  |                  |                          |
| Diesel                                                    | gallon      | \$2.66          | 21.0      | \$55.86   | 5                |                          |
| Labor                                                     | hours       |                 | 7.5       | \$156.26  |                  |                          |
| Indirect Labor, Services, a                               |             |                 |           | \$105.60  |                  |                          |
| Total Cost of Materials, Rental Equip., and Labor\$458.96 |             |                 |           |           | 5                |                          |
|                                                           |             |                 |           |           |                  |                          |
| Note: Labor cost includes                                 | the employe | ee's salary plu | us fringe | benefits. |                  |                          |
|                                                           |             |                 |           |           |                  |                          |
| Equipment Cost                                            |             |                 |           |           |                  |                          |
|                                                           |             |                 | T         |           | 4                |                          |
| Item                                                      | Asset       | Cost/Hour       |           | Cost      | -                |                          |
| Dump Trucks                                               |             | \$16.68         | 7.0       | \$16.68   |                  |                          |
| Total Equipment Cost                                      |             |                 |           | \$16.68   | 5                |                          |
| Cost/hour excludes fuel c                                 | oot         |                 |           |           |                  |                          |
| Cost/nour excludes fuel c                                 | 051.        |                 |           |           |                  |                          |
|                                                           |             | Total Cost:     |           | \$475.64  | 1                |                          |
| 1                                                         |             | 10121 0031.     |           | φ+70.04   |                  |                          |
|                                                           |             |                 |           |           |                  |                          |
|                                                           |             |                 |           |           |                  |                          |
|                                                           |             |                 |           |           |                  |                          |
|                                                           |             |                 |           |           |                  |                          |
|                                                           |             |                 |           |           |                  |                          |
|                                                           |             |                 |           |           |                  |                          |
|                                                           |             |                 |           |           |                  |                          |
|                                                           |             |                 |           |           |                  |                          |
|                                                           |             |                 |           |           |                  |                          |
|                                                           |             |                 |           |           |                  |                          |
|                                                           |             |                 |           |           |                  |                          |
|                                                           |             |                 |           |           |                  |                          |
|                                                           |             |                 |           |           |                  |                          |
|                                                           |             |                 |           |           |                  |                          |

Prepared By: BC Stormwater Management Utility Date Print: 1/19/11 File:C:/sethdata/projects/projectmaps/Public Works Fuel Site 2010-254

0 70 140 280 420 560

1 inch = 225 feet